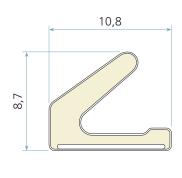

### **Technical specification**

A Seal gap: 3,0 mm minimum to 5,5 mm maximum Rebate dimension: 11,0 mm