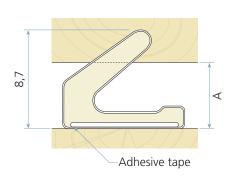

### **Technical specification**

A Seal gap: 3,0 mm minimum to 5,5 mm maximum Rebate dimension: 11,0 mm